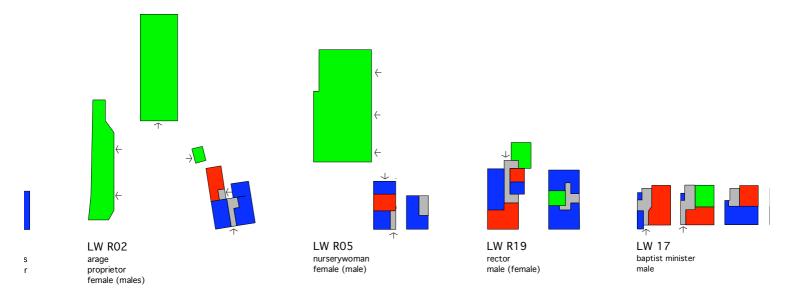

## "live-with": ...dwelling and workplace functions contained within a single com

## 'live-adjacent': ...workplace in a separate compartment from, but attac

'live-nearby': ...workplace detached and at a small distance from dwelling

## partment with with a single entrance

## hed (either above, below, or next-door) to, dwelling, with a separate entrance

LW S01 newspaper distribution agent female

↑ LW 32 journalist female (male)

LW 48 childminder female

LW 49 re-birthing breath-work practitioner female