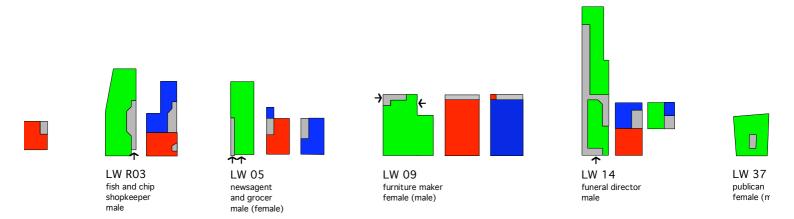

## "live-with": ...dwelling and workplace functions contained within a single com

## 'live-adjacent': ...workplace in a separate compartment from, but attac

'live-nearby': ...workplace detached and at a small distance from dwelling

## partment with with a single entrance

## hed (either above, below, or next-door) to, dwelling, with a separate entrance

LW S01 newspaper distribution agent female

↑ LW 32 journalist female (male)

LW 48 childminder female

LW 49 re-birthing breath-work practitioner female