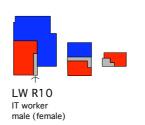

## hed (either above, below, or next-door) to, dwelling, with a separate entrance

LW S01 newspaper distribution agent female

↑ LW 32 journalist female (male)

LW 48 childminder female

LW 49 re-birthing breath-work practitioner female