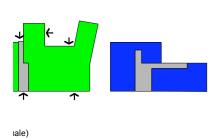

## "live-with": ...dwelling and workplace functions contained within a single com

## 'live-adjacent': ...workplace in a separate compartment from, but attac

'live-nearby': ...workplace detached and at a small distance from dwelling

## partment with with a single entrance

## hed (either above, below, or next-door) to, dwelling, with a separate entrance

LW S01 newspaper distribution agent female

↑ LW 32 journalist female (male)

LW 48 childminder female

LW 49 re-birthing breath-work practitioner female

Fold-out drawing no. 4: Building typology no. 2: Spa (male/female in brackets in home-based worker in the h

LW S05 curtainmaker female

atial design strategy dicates the presence of another nousehold)