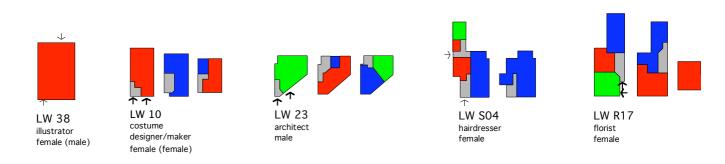

## 'home dominated' workhome: dwelling function domina

# 'work dominated' workhome: workplace function domin

'equal status' workhome: workplace and dwelling in which

#### n both functions have equal status

LW RO4 classical musician female

LW R10 IT worker male (female)

LW R13 nutritianalist female

LW 16 architect male

LW 01 social policy researcher female

male

LW R20 care-worker female

Fold-out drawing no. 3: Building typology no. 1: Dominant function (male/female in brackets indicates the pres home-based worker in the household)

LW S05 curtainmaker female

ence of another