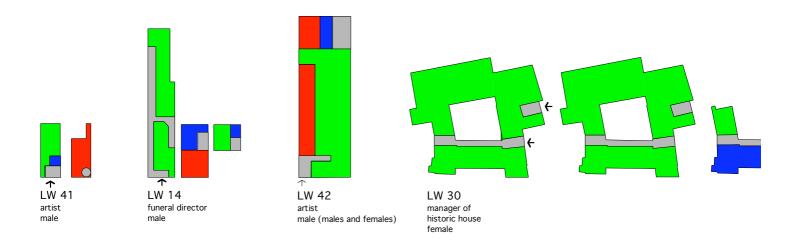

## 'home dominated' workhome: dwelling function domina

# 'work dominated' workhome: workplace function domin

'equal status' workhome: workplace and dwelling in which

Fold-out drawing no. 3: Building typology no. 1: Dominant function (male/female in brackets indicates the pres home-based worker in the household)

LW S05 curtainmaker female

ence of another