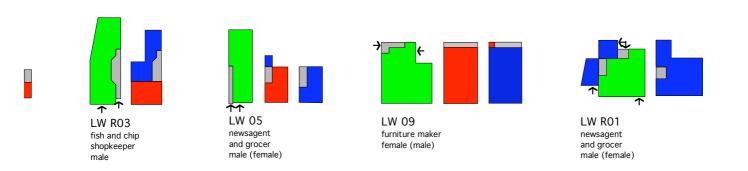

## 'home dominated' workhome: dwelling function domina

# 'work dominated' workhome: workplace function domin

'equal status' workhome: workplace and dwelling in which

Fold-out drawing no. 3: Building typology no. 1: Dominant function (male/female in brackets indicates the pres home-based worker in the household)

LW S05 curtainmaker female

ence of another