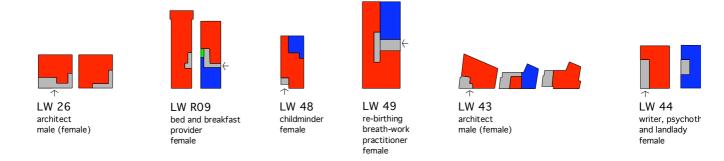

## 'home dominated' workhome: dwelling function domina

# 'work dominated' workhome: workplace function domin

'equal status' workhome: workplace and dwelling in which

#### n both functions have equal status

LW RO4 classical musician female

LW R10 IT worker male (female)

LW R13 nutritianalist female

LW 16 architect male

LW 01 social policy researcher female

male

LW R20 care-worker female

Fold-out drawing no. 3: Building typology no. 1: Dominant function (male/female in brackets indicates the pres home-based worker in the household)

LW S05 curtainmaker female

ence of another