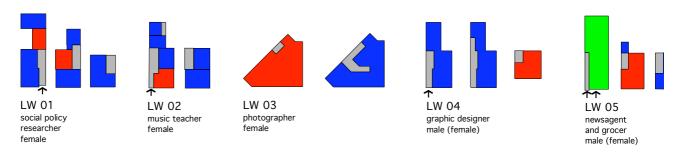

## 'LW' urban sample (London Borough of Hackney)

'LW' urban sample (London Borough of Hackney), contd.

'LWR' rural sample (West Sussex village)

designer/maker female

female (male)

£W 32 journalist female (male)