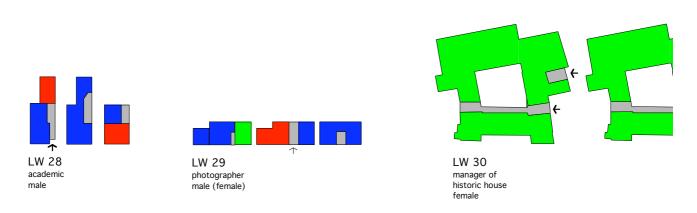

## 'LW' urban sample (London Borough of Hackney)

'LW' urban sample (London Borough of Hackney), contd.

'LWR' rural sample (West Sussex village)

designer/maker female

female (male)

£W 32 journalist female (male)